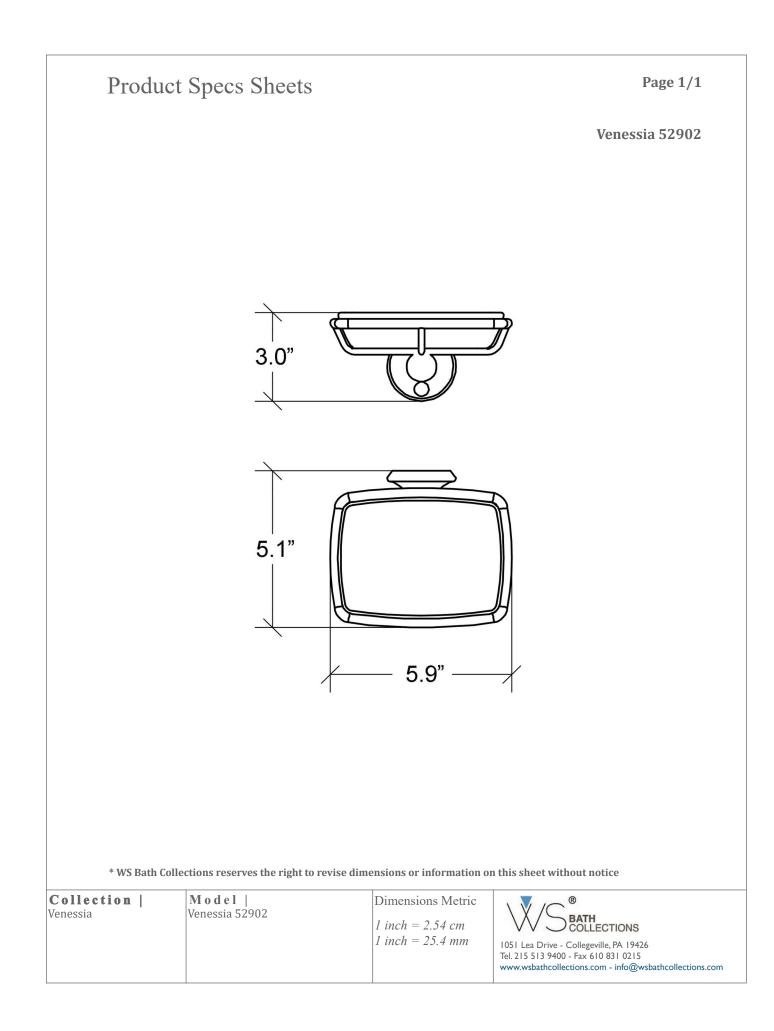

30 | Polished Gold
- Venessia 52902.35 | Polished Bronze

### Finishes:



Polished Gold

Polished Bronze

\* WS Bath Collections reserves the right to revise dimensions or information on this sheet without notice

| <b>Collection</b><br>Venessia | <b>Model</b>  <br>Venessia 52902 | Dimensions Metric<br>1 inch = 2.54 cm<br>1 inch = 25.4 mm | BATH<br>BOLLECTIONS<br>1051 Lea Drive - Collegeville, PA 19426<br>Tel. 215 513 9400 - Fax 610 831 0215<br>www.wsbathcollections.com - info@wsbathcollections.com |
|-------------------------------|----------------------------------|-----------------------------------------------------------|------------------------------------------------------------------------------------------------------------------------------------------------------------------|