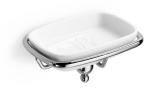

## Venessia 52902

#### Features

- Single Holder with Soap Dish
- Available in 3 Finishes: Polished Chrome, Polished Gold, and Polished Bronze
- Solid Brass Base
- Premium Metal Construction for Durability and Reliability
- Screw Installation or Easy Glue (Self-Adhesive) Installation (No Drilling Required)
- Installation Hardware Included
- Designer Collection
- Made in Italy

# SKU# | Option:

- Venessia 52902.29 | Polished Chrome
- Venessia 52902.30 | Polished Gold
- Venessia 52902.35 | Polished Bronze