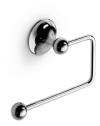

Venessia 52908

## **Features**

- Toilet Paper Holder
- Available in 3 Finishes: Polished Chrome, Polished Gold, and Polished Bronze
- Solid Brass Base
- Premium Metal Construction for Durability and Reliability
- Screw Installation or Easy Glue (Self-Adhesive) Installation (No Drilling Required)
- Installation Hardware Included
- Designer Collection
- Made in Italy