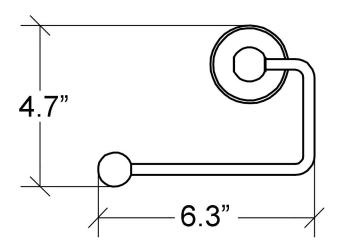

## **Finishes:**

Polished Chrome

Polished Gold

Polished Bronze

Collection Venessia

Model | Venessia 52908 Dimensions Metric

1 inch = 2.54 cm1 inch = 25.4 mm

www.wsbathcollections.com - info@wsbathcollections.com