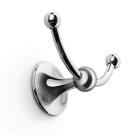

## Venessia 52939

## Features

- Double Bathroom Hook
- Available in 3 Finishes: Polished Chrome, Polished Gold, and Polished Bronze
- Solid Brass Base
- Premium Metal Construction for Durability and Reliability
- Screw Installation or Easy Glue (Self-Adhesive) Installation (No Drilling Required)
- Installation Hardware Included

• Venessia 52939.29 | Polished Chrome

Venessia 52939.30 | Polished Gold
Venessia 52939.35 | Polished Bronze

- Designer Collection
- Made in Italy

SKU# | Option: