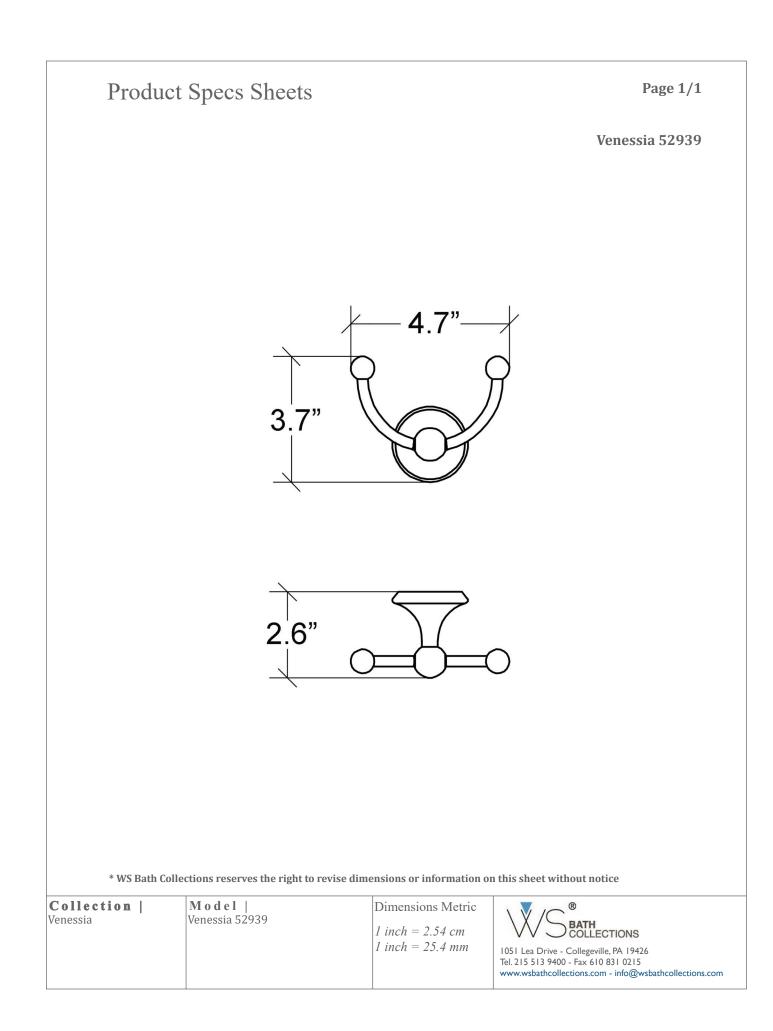

## Venessia 52939

## Features

- Double Bathroom Hook
- Available in 3 Finishes: Polished Chrome, Polished Gold, and Polished Bronze
- Solid Brass Base
- Premium Metal Construction for Durability and Reliability
- Screw Installation or Easy Glue (Self-Adhesive) Installation (No Drilling Required)
- Installation Hardware Included