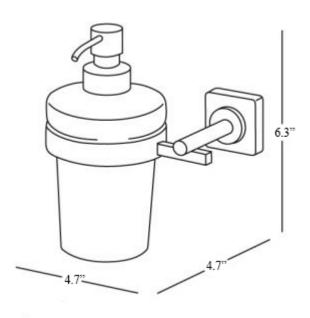

### **Finishes:**

Polished Chrome\Frosted Glass

\* WS Bath Collections reserves the right to revise dimensions or information on this sheet without notice

Collection Quadro

Model | Quadro A16120 Dimensions Metric

1 inch = 2.54 cm1 inch = 25.4 mm

1051 Lea Drive - Collegeville, PA 19426 Tel. 215 513 9400 - Fax 610 831 0215

www.wsbathcollections.com - info@wsbathcollections.com

# **Product Specs Sheets**

Collection Quadro

Model Quadro A16120 Dimensions Metric

1 inch = 2.54 cm1 inch = 25.4 mm

1051 Lea Drive - Collegeville, PA 19426 Tel. 215 513 9400 - Fax 610 831 0215 www.wsbathcollections.com - info@wsbathcollections.com