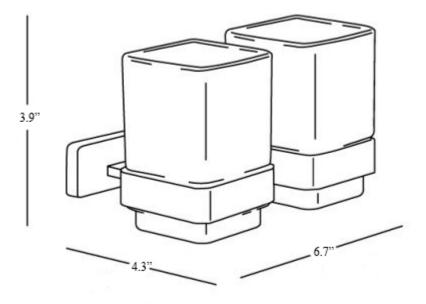

### **Finishes:**

Polished Chrome\Frosted Glass

Collection

Model | Lea A1910F Dimensions Metric

1 inch = 2.54 cm1 inch = 25.4 mm

1051 Lea Drive - Collegeville, PA 19426 Tel. 215 513 9400 - Fax 610 831 0215

# **Product Specs Sheets**

Collection Lea

Model Lea A1910F Dimensions Metric

1 inch = 2.54 cm1 inch = 25.4 mm

1051 Lea Drive - Collegeville, PA 19426 Tel. 215 513 9400 - Fax 610 831 0215 www.wsbathcollections.com - info@wsbathcollections.com