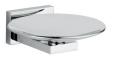

## **Features**

- Soap Dish
- Polished Chrome Finish
- Solid Brass Base
- Premium Metal Construction for Durability and Reliability
- Wall Mount Installation
- Includes Mounting Hardware
- Designer Collection
- Made in Italy

## SKU# | Option:

• Carmel 2620 | Polished Chrome

## Finishes:

Polished Chrome

• Dimensions: 4.7" L x 5.3" W x 1.6" H

\* WS Bath Collections reserves the right to revise dimensions or information on this sheet without notice

Collection Carmel Model | Carmel 2620 Dimensions Metric