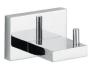

## **Features**

- Bathroom Hook
- Polished Chrome Finish
- Solid Brass Base
- Premium Metal Construction for Durability and Reliability
- Wall Mount Installation
- Includes Mounting Hardware
- Designer Collection
- Made in Italy

## SKU# | Option:

• Carmel 2660 | Polished Chrome

Finishes:

• Dimensions: 2.6" L x 2.0" W x 1.6" H

 ${}^*\text{WS Bath Collections reserves the right to revise dimensions or information on this sheet without notice}$ 