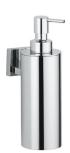

## **Features**

- Soap Dispenser
- Polished Chrome Finish
- Solid Brass Base
- Premium Metal Construction for Durability and Reliability
- Wall Mount Installation
- Includes Mounting Hardware
- Designer Collection
- Made in Italy

## SKU# | Option:

• Carmel 2632 | Polished Chrome

## Finishes:

Polished Chrome

• Dimensions: 3.0" L x 3.3" W x 7.5" H

 ${}^*\text{WS Bath Collections reserves the right to revise dimensions or information on this sheet without notice}$ 

Collection Carmel Model | Carmel 2632 Dimensions Metric