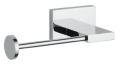

## **Features**

- Toilet Paper Holder
- Polished Chrome Finish
- Solid Brass Base
- Premium Metal Construction for Durability and Reliability
- Wall Mount Installation
- Includes Mounting Hardware
- Designer Collection
- Made in Italy

## SKU# | Option:

• Carmel 2640 | Polished Chrome

## **Finishes:**

• Dimensions: 6.3" L x 2.8" W x 2.0" H

\* WS Bath Collections reserves the right to revise dimensions or information on this sheet without notice

Collection Carmel Model | Carmel 2640 Dimensions Metric