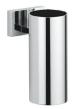

## **Product Specs Sheets**

**Cover Page** 

Carmel 2630

## **Features**

- Tooth Brush Holder
- Polished Chrome Finish
- Solid Brass Base
- Premium Metal Construction for Durability and Reliability
- Wall Mount Installation
- Includes Mounting Hardware
- Designer Collection
- Made in Italy

## SKU# | Option:

• Carmel 2630 | Polished Chrome

## Finishes:

Polished Chrome

• Dimensions: 3.0" L x 3.3" W x 5.3" H

\* WS Bath Collections reserves the right to revise dimensions or information on this sheet without notice

Collection Carmel Model | Carmel 2630 Dimensions Metric