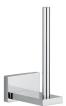

## **Product Specs Sheets**

**Cover Page** 

Carmel 2641

## **Features**

- Vertical Toilet Paper Holder
- Polished Chrome Finish
- Solid Brass Base
- Premium Metal Construction for Durability and Reliability
- Wall Mount Installation
- Includes Mounting Hardware
- Designer Collection
- Made in Italy

## SKU# | Option:

• Carmel 2641 | Polished Chrome

## Finishes:

• Dimensions: 2.6" L x 3.4" W x 6.1" H

\* WS Bath Collections reserves the right to revise dimensions or information on this sheet without notice

Collection Carmel Model | Carmel 2641 Dimensions Metric