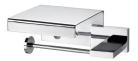

## **Features**

- Toilet Paper Holder
- Polished Chrome Finish
- Solid Brass Base
- Premium Metal Construction for Durability and Reliability
- Wall Mount Installation
- Includes Mounting Hardware
- Designer Collection
- Made in Italy

## SKU# | Option:

• Carmel 2642 | Polished Chrome

Finishes:

• Dimensions: 6.3" L x 4.7" W x 3.0" H

\* WS Bath Collections reserves the right to revise dimensions or information on this sheet without notice