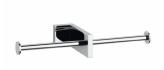

## **Features**

- Double Toilet Paper Holder
- Polished Chrome Finish
- Solid Brass Base
- Premium Metal Construction for Durability and Reliability
- Wall Mount Installation
- Includes Mounting Hardware
- Designer Collection
- Made in Italy

## SKU# | Option:

• Demetra 1942 | Polished Chrome

## Finishes:

Polished Chrome

\* WS Bath Collections reserves the right to revise dimensions or information on this sheet without notice

Collection
Demetra

Model | Demetra 1942 Dimensions Metric

1 inch = 2.54 cm 1 inch = 25.4 mm