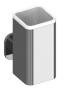

## **Features**

- Toothbrush Holder
- Polished Chrome Finish
- Solid Brass Base
- Premium Metal Construction for Durability and Reliability
- Wall Mount Installation
- Includes Mounting Hardware
- Designer Collection
- Made in Italy

## SKU# | Option:

• Deva 3130 | Polished Chrome

Finishes:

Polished Chrome

• Dimensions: 2.4" L x 4.7" W x 4.5" H

\* WS Bath Collections reserves the right to revise dimensions or information on this sheet without notice