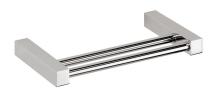

## **Features**

- Toothbrush Holder
- Polished Chrome Finish
- Solid Brass Base
- Premium Metal Construction for Durability and Reliability
- Wall Mount Installation
- Includes Mounting Hardware
- Designer Collection
- Made in Italy

## SKU# | Option:

• Iceberg 1036 | Polished Chrome

## **Finishes:**

• Dimensions: 6.3" L x 3.1" W x 0.6" H

\* WS Bath Collections reserves the right to revise dimensions or information on this sheet without notice

Collection Iceberg Model | Iceberg 1036 Dimensions Metric