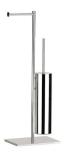

## Iceberg 4001

## **Features**

- Bathroom Accessory Stand
- Includes Toilet Paper Holder and Toilet Brush Holder
- Polished Chrome Finish
- Solid Brass Base
- Premium Metal Construction for Durability and Reliability
- Designer Collection
- Made in Italy

## SKU# | Option:

• Iceberg 4001 | Polished Chrome

**Finishes:** 

• Dimensions: 9.0" L x 5.9" W x 23.6" H

 ${}^*\text{WS Bath Collections reserves the right to revise dimensions or information on this sheet without notice}$ 