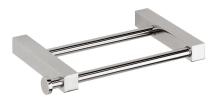

## **Features**

- Toilet Paper Holder
- Polished Chrome Finish
- Solid Brass Base
- Premium Metal Construction for Durability and Reliability
- Wall Mount Installation
- Includes Mounting Hardware
- Designer Collection
- Made in Italy

## SKU# | Option:

• Iceberg 1040 | Polished Chrome

## **Finishes:**

• Dimensions: 5.9" L x 3.5" W x 0.6" H

\* WS Bath Collections reserves the right to revise dimensions or information on this sheet without notice

Collection Iceberg Model | Iceberg 1040 Dimensions Metric