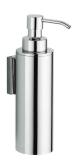

## **Product Specs Sheets**

**Cover Page** 

Iceberg 1032

## **Features**

- Soap Dispenser
- Polished Chrome Finish
- Solid Brass Base
- Premium Metal Construction for Durability and Reliability
- Wall Mount Installation
- Includes Mounting Hardware
- Designer Collection
- Made in Italy

## SKU# | Option:

• Iceberg 1032 | Polished Chrome

Finishes:

• Dimensions: 1.8" Dia. x 7.0" H

\* WS Bath Collections reserves the right to revise dimensions or information on this sheet without notice

Collection Iceberg Model | Iceberg 1032 Dimensions Metric