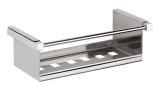

## **Features**

- Shower Basket
- Polished Chrome Finish
- Solid Brass Base
- Premium Metal Construction for Durability and Reliability
- Wall Mount Installation
- Includes Mounting Hardware
- Designer Collection
- Made in Italy

## SKU# | Option:

• Iceberg 1022 | Polished Chrome

Finishes:

Polished Chrome

• Dimensions: 10.4" L x 4.7" W x 3.1" H

 ${}^*\text{WS Bath Collections reserves the right to revise dimensions or information on this sheet without notice}$ 