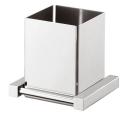

## **Features**

- Toothbrush Holder
- Polished Chrome Finish
- Solid Brass Base
- Premium Metal Construction for Durability and Reliability
- Wall Mount Installation
- Includes Mounting Hardware
- Designer Collection
- Made in Italy

## SKU# | Option:

• Iceberg 1033 | Polished Chrome

Finishes:

• Dimensions: 4.5" L x 3.9" W x 4.1" H

\* WS Bath Collections reserves the right to revise dimensions or information on this sheet without notice