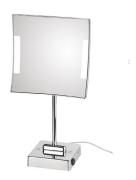

### Quadrolo LED 62/1

#### **Features**

- Magnifying Makeup Mirror
- Polished Chrome Finish
- Chrome Plated ABS
- 3X Magnification
- LED Light (24 LED 12 Volt 2 Watt IP44 / IP20)
- Powered by Cord and Plug
- Cold White Light Effect: 5500K
- Free of Distortion
- Made in Italy