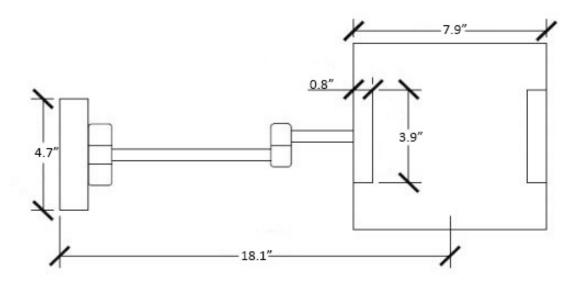

## **Finishes:**

Polished Chrome

 $^{st}$  WS Bath Collections reserves the right to revise dimensions or information on this sheet without notice

Collection Quadrolo Model | Quadrolo LED 62/1 Dimensions Metric

1 inch = 2.54 cm 1 inch = 25.4 mm

1051 Lea Drive - Collegeville, PA 19426 Tel. 215 513 9400 - Fax 610 831 0215

www.wsbathcollections.com - info@wsbathcollections.com

# **Product Specs Sheets**

Collection Quadrolo

Model Quadrolo LED 62/1 Dimensions Metric

1 inch = 2.54 cm1 inch = 25.4 mm

1051 Lea Drive - Collegeville, PA 19426 Tel. 215 513 9400 - Fax 610 831 0215 www.wsbathcollections.com - info@wsbathcollections.com