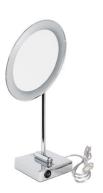

#### **Features**

- Magnifying Makeup Mirror
- Polished Chrome Finish
- Chrome Plated ABS
- 3X Magnification
- LED Light
- Powered by Cord and Plug
- Cold White Light Effect: 5500K
- Free of Distortion
- Made in Italy

## SKU# | Option:

• Discololed 37/1 | Polished Chrome

### **Finishes:**

Polished Chrome

 $^{st}$  WS Bath Collections reserves the right to revise dimensions or information on this sheet without notice

Collection
Discololed

Model | Discololed 37/1 Dimensions Metric