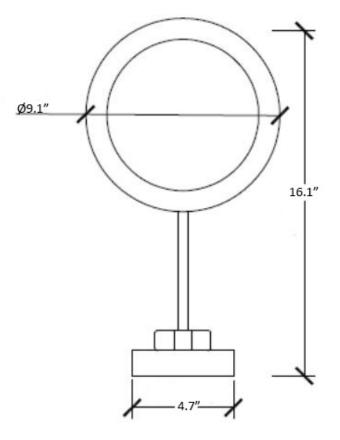

### **Finishes:**

Polished Chrome

 $^{st}$  WS Bath Collections reserves the right to revise dimensions or information on this sheet without notice

Collection
Discololed

Model | Discololed 37/1 Dimensions Metric

1 inch = 2.54 cm 1 inch = 25.4 mm

www.wsbathcollections.com - info@wsbathcollections.com