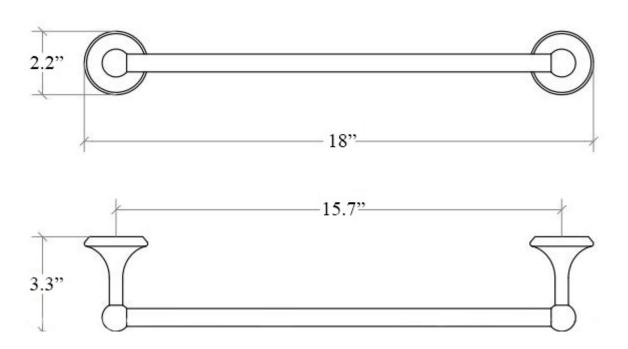

#### **Features**

- Bathroom Accessory Set
- Includes Bathroom Hook, Towel Bar (15.7"), and Toilet Paper Holder
- Available in 3 Finishes: Polished Chrome, Polished Gold, and Polished Bronze
- Solid Brass Base
- Premium Metal Construction for Durability and Reliability
- Screw Installation or Easy Glue (Self-Adhesive) Installation (No Drilling Required)
- Installation Hardware Included
- Individual Items Also Sold Separately (Please Refer to Related Items Below)

## **Related Items:**

- Venessia 52908 | Toilet Paper Holder
- Venessia 52914 | Towel Bar
- Venessia 52938 | Bathroom Hook

 ${}^*\,WS\,Bath\,Collections\,reserves\,the\,right\,to\,revise\,dimensions\,or\,information\,on\,this\,sheet\,without\,notice$ 

Collection Venessia Model | Venessia 52990 Dimensions Metric

1 inch = 2.54 cm 1 inch = 25.4 mm

1051 Lea Drive - Collegeville, PA 19426 Tel. 215 513 9400 - Fax 610 831 0215

www.wsbathcollections.com - info@wsbathcollections.com