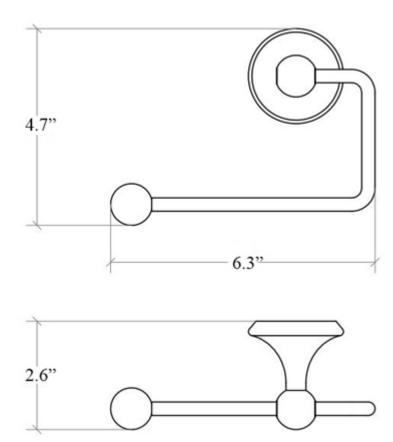

## **Related Items:**

- Venessia 52908 | Toilet Paper Holder
- Venessia 52914 | Towel Bar
- Venessia 52938 | Bathroom Hook

 ${}^*\,WS\,Bath\,Collections\,reserves\,the\,right\,to\,revise\,dimensions\,or\,information\,on\,this\,sheet\,without\,notice$ 

Collection Venessia Model | Venessia 52990 Dimensions Metric

1 inch = 2.54 cm 1 inch = 25.4 mm

1051 Lea Drive - Collegeville, PA 19426 Tel. 215 513 9400 - Fax 610 831 0215

www.wsbathcollections.com - info@wsbathcollections.com