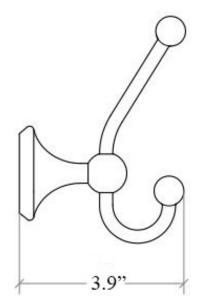

Collection Venessia Model | Venessia 52990 Dimensions Metric

1 inch = 2.54 cm 1 inch = 25.4 mm

1051 Lea Drive - Collegeville, PA 19426 Tel. 215 513 9400 - Fax 610 831 0215

www.wsbathcollections.com - info@wsbathcollections.com