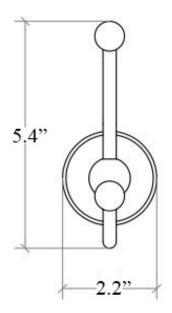

## **Related Items:**

- Venessia 52908 | Toilet Paper Holder
- Venessia 52914 | Towel Bar
- Venessia 52938 | Bathroom Hook

 ${}^*\,WS\,Bath\,Collections\,reserves\,the\,right\,to\,revise\,dimensions\,or\,information\,on\,this\,sheet\,without\,notice$ 

Collection Venessia Model | Venessia 52990 Dimensions Metric

1 inch = 2.54 cm 1 inch = 25.4 mm

1051 Lea Drive - Collegeville, PA 19426 Tel. 215 513 9400 - Fax 610 831 0215

www.wsbathcollections.com - info@wsbathcollections.com