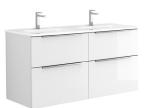

#### Dalia C120D

#### **Features**

- Complete Vanity Unit
- Handles in Polished Chrome
- Wall-hung design offers a clean, streamlined look

• Four soft close drawers with organizer in upper drawer; Drawers with Hettich sliding system

- Includes integrated sink and vanity top in gloss white ceramic; sink has a faucet hole and an overflow
- Fully assembled with structure and front made of engineered wood in wood finishes and high gloss lacquered
- Handle integrated in front of furniture
- Hidden hanging bracket directly assembled with great resistance and depth regulations
- Made in Spain