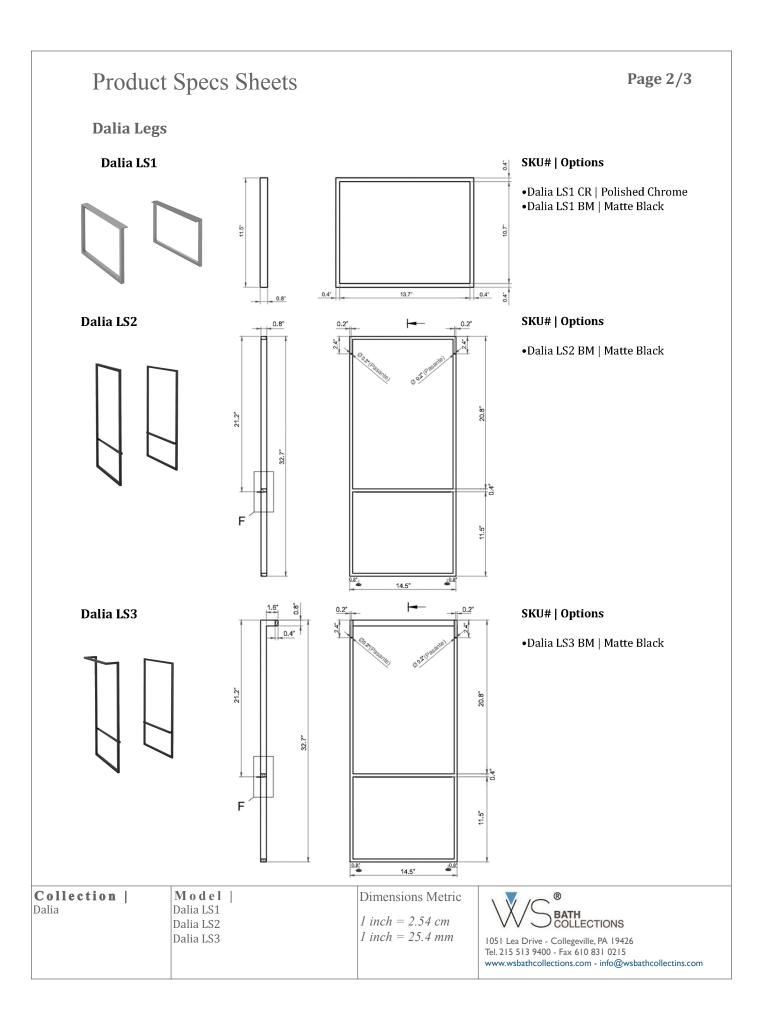

--------------------------------------------------------------------------------------------------------------------------------------------------------------------------------------------------------------------------------------------------------------------------------------------------------------------------------------------------------------------------------------------------------------------------------------------------------------------------------------------------------------------------------------------------------------------------------------------------------------------------------------------------------------------------------------------------------------------------------------------------------------------------------------------------------------|------------|





# **Product Specs Sheets**

We recommend the following items that work with your sink.

#### Dalia C120D

**Page 3/3** 

#### **TRAPS**



WSBC 53922 *Our best seller* 



Polished Chrome WSBC 53922.29 Matte Black WSBC 53922.22







Polished Chrome WSBC 53925.29



WSBC 53921 Space saving



DRAINS



WSBC 53991 Push waste drain (click clack) *with overflow* 

Polished Chrome WSBC 53991.29 Matte White WSBC 53991.26

**Bolts** 



Glossy White WSBC 53991.09 Matte Black WSBC 53991.22



**MOUNTING HARDWARE** 

Wall-Mount Installation





**Vessel/Countertop Installation** 

Collection |<br/>DaliaModel |<br/>Dalia C120DDimensions Metric<br/>1 inch = 2.54 cm<br/>1 inch = 25.4 mmDimensions Metric<br/>1 051 Lea Drive - Collegeville, PA 19426<br/>Tel. 215 513 9400 - Fax 610 831 0215<br/>www.