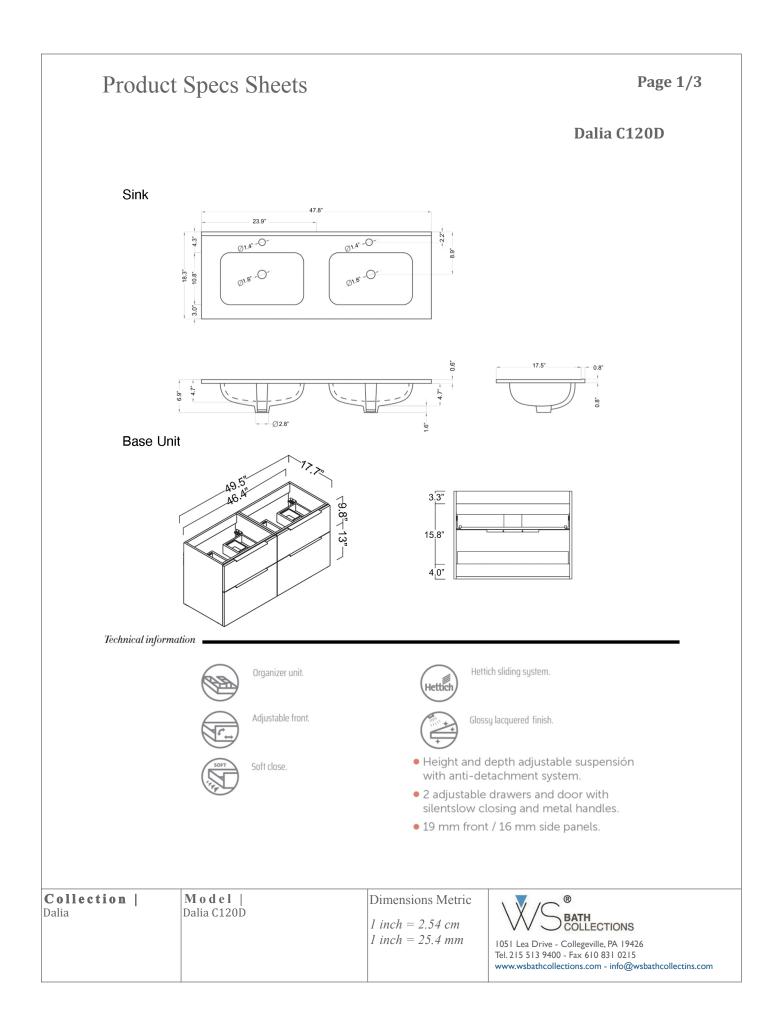

#### Dalia C120D

- Includes integrated sink and vanity top in gloss white ceramic; sink has a faucet hole and an overflow
- Fully assembled with structure and front made of engineered wood in wood finishes and high gloss lacquered
- Handle integrated in front of furniture
- Hidden hanging bracket directly assembled with great resistance and depth regulations
- Made in Spain