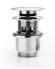

#### **TRAPS**

WSBC 53922 *Our best seller* 

Polished Chrome WSBC 53922.29 Matte Black WSBC 53922.22

Polished Chrome WSBC 53925.29

WSBC 53921 Space saving

DRAINS

WSBC 53991 Push waste drain (click clack) *with overflow* 

Polished Chrome WSBC 53991.29 Matte White WSBC 53991.26

**Bolts** 

Glossy White WSBC 53991.09 Matte Black WSBC 53991.22

**MOUNTING HARDWARE** 

Wall-Mount Installation

**Vessel/Countertop Installation** 

Collection |<br/>DaliaModel |<br/>Dalia C120DDimensions Metric<br/>1 inch = 2.54 cm<br/>1 inch = 25.4 mmDimensions Metric<br/>1 051 Lea Drive - Collegeville, PA 19426<br/>Tel. 215 513 9400 - Fax 610 831 0215<br/>www.wsbathcollectins.com