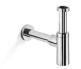

#### **TRAPS**

WSBC 53922 *Our best seller* 

Polished Chrome WSBC 53922.29 Matte Black WSBC 53922.22

Polished Chrome WSBC 53925.29

WSBC 53921 Space saving

DRAINS

WSBC 53991 Push waste drain (click clack) *with overflow* 

Polished Chrome WSBC 53991.29 Matte White WSBC 53991.26

**Bolts** 

Glossy White WSBC 53991.09 Matte Black WSBC 53991.22

**MOUNTING HARDWARE** 

Wall-Mount Installation

**Vessel/Countertop Installation** 

Collection |<br/>DaliaModel |<br/>Dalia C120DDimensions Metric<br/>1 inch = 2.54 cm<br/>1 inch = 25.4 mmDimensions Metric<br/>1 051 Lea Drive - Collegeville, PA 19426<br/>Tel. 215 513 9400 - Fax 610 831 0215<br/>www.wsbathcollectins.com