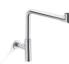

#### **TRAPS**

WSBC 53922 *Our best seller* 

Polished Chrome WSBC 53922.29 Matte Black WSBC 53922.22

Polished Chrome WSBC 53925.29

WSBC 53921 Space saving

DRAINS

WSBC 53991 Push waste drain (click clack) *with overflow* 

Polished Chrome WSBC 53991.29 Matte White WSBC 53991.26

**Bolts** 

Glossy White WSBC 53991.09 Matte Black WSBC 53991.22

**MOUNTING HARDWARE** 

Wall-Mount Installation

**Vessel/Countertop Installation** 

Collection |<br/>DaliaModel |<br/>Dalia C120DDimensions Metric<br/>1 inch = 2.54 cm<br/>1 inch = 25.4 mmDimensions Metric<br/>1 051 Lea Drive - Collegeville, PA 19426<br/>Tel. 215 513 9400 - Fax 610 831 0215<br/>www.wsbathcollectins.com