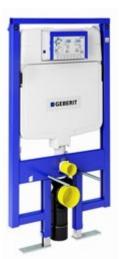

## Product Installation Instructions

Wall cattier and tank for Wall mount WC Model: **Geberit 111.728.00.1** 

## Features & Specifications

Duofix carrier installation frame for wall-hung WC with UP720 concealed dual-flush tank, height 44 in (112 cm).

- For installation of UP720 concealed flush tanks for wall-hung WC
- For installation in wood or steel stud walls that provide support equal to 2"x4" (3.5") minimum depth
- For dual flush
- For room wall or pre Wall construction covered with panels (gypsum or wood)
- For installation in front of a solid or drywall
- For installation in room-height pre Wall or partition wall
- For a floor construction of 0 4 in (0 10 cm)
- For 2-hole wall-hung WC with fastening distance 7.1 in (18 cm) or 9.1 in (23 cm)
- For WC with dual flush low-consumption flushing volume of 1.6 / 0.8 GPF (6 / 3 LPF)
- For WC seated heights of 15" to 19"
- Supports up to 880 lbs (400 kg)
- Water supply connection at centre back or at the top

Concealed cistern for tool-free mounting and repair work