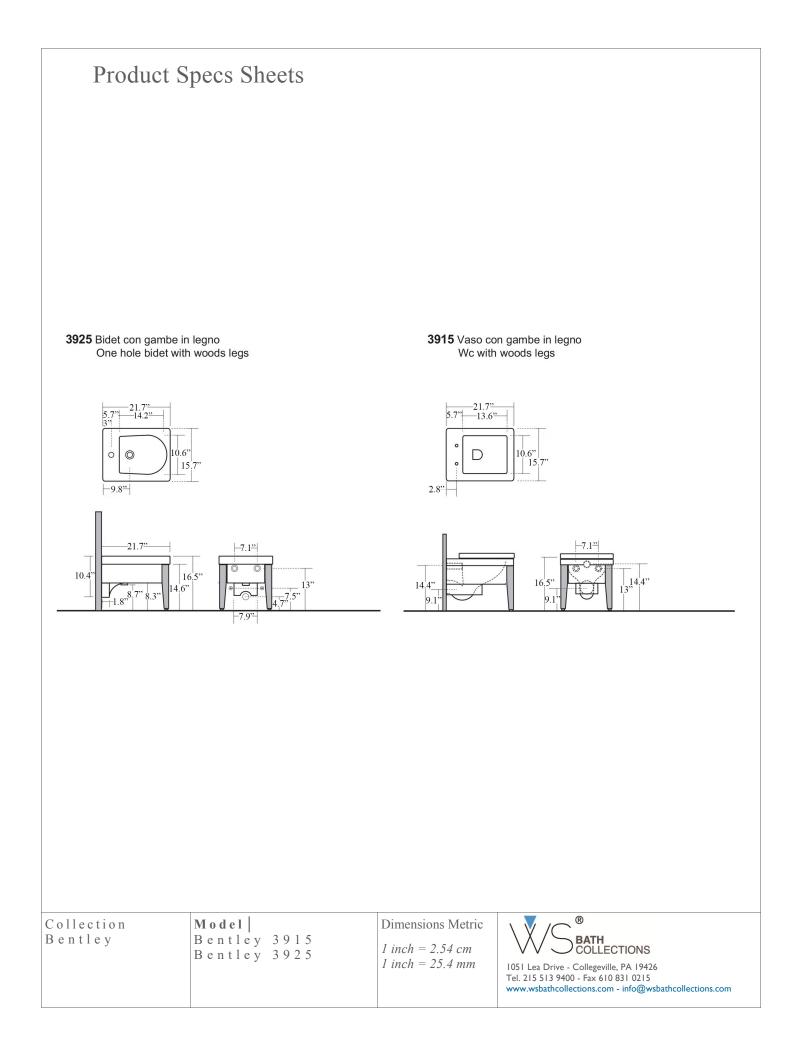

## Product Installation Instructions

Wall cattier and tank for Wall mount WC Model: **Geberit 111.728.00.1** 

## Features & Specifications

Duofix carrier installation frame for wall-hung WC with UP720 concealed dual-flush tank, height 44 in (112 cm).

- For installation of UP720 concealed flush tanks for wall-hung WC
- For installation in wood or steel stud walls that provide support equal to 2"x4" (3.5") minimum depth
- For dual flush
- For room wall or pre Wall construction covered with panels (gypsum or wood)
- For installation in front of a solid or drywall
- For installation in room-height pre Wall or partition wall
- For a floor construction of 0 4 in (0 10 cm)
- For 2-hole wall-hung WC with fastening distance 7.1 in (18 cm) or 9.1 in (23 cm)
- For WC with dual flush low-consumption flushing volume of 1.6 / 0.8 GPF (6 / 3 LPF)
- For WC seated heights of 15" to 19"
- Supports up to 880 lbs (400 kg)
- Water supply connection at centre back or at the top

Concealed cistern for tool-free mounting and repair work